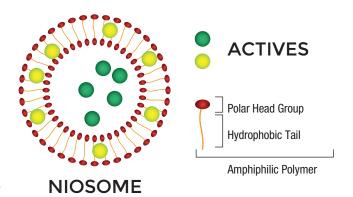

### THE CUREPLEX SYSTEM

Incorporates a revolutionary proprietary complex of naturally derived actives, encapsulated in niosomes:

Innovative delivery technology ensuring 100% penetration into the cortex.

#### NIOSOMES COMPLEX

| ,                   | Impart added nourishment improving<br>hair's health     |
|---------------------|---------------------------------------------------------|
| N-acetyl-L-cycteine | Bond creator and protector                              |
| -                   | Rice derived, provides protection around the hair shaft |

An innovative AMINO ACID COMBINATION supports the Niosomes actives to LINK IN THE DISULFIDE BONDS.